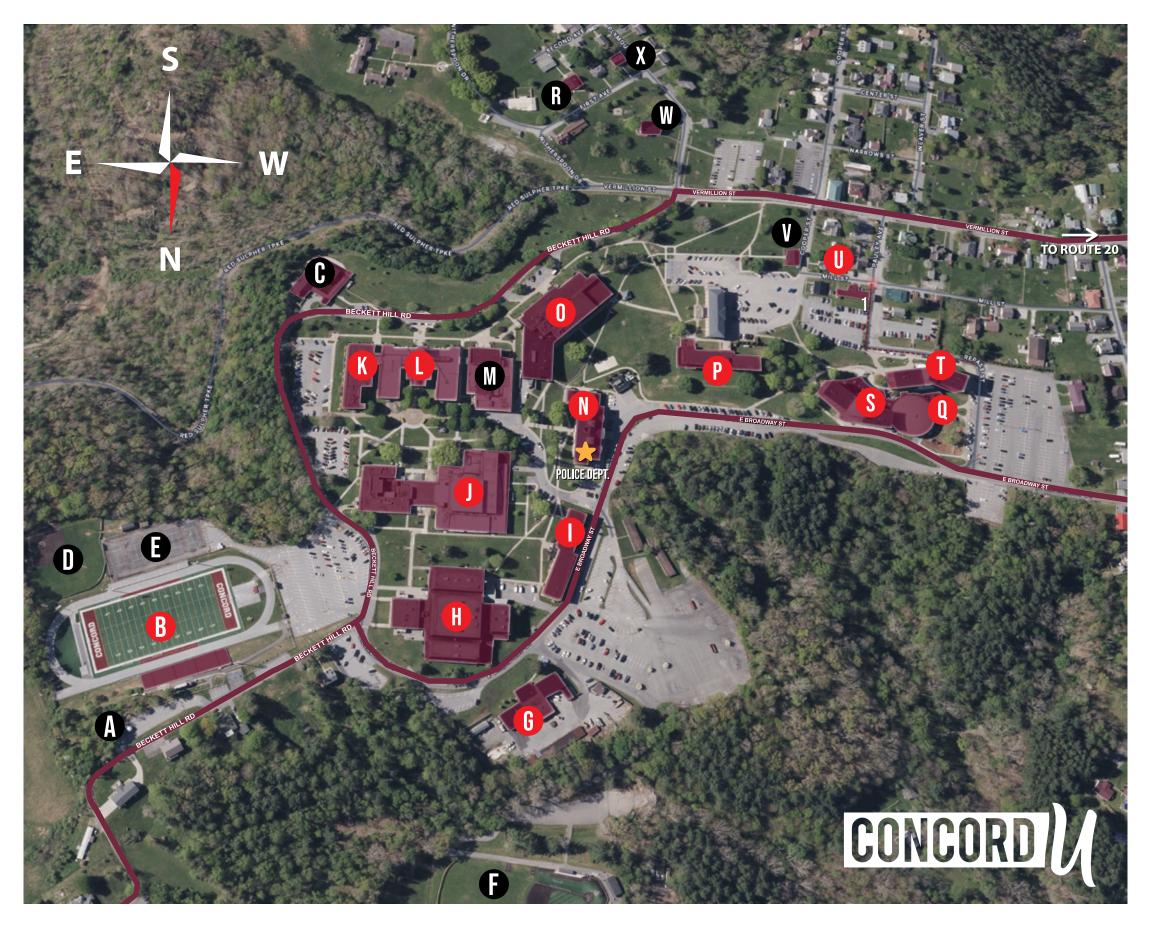

## FIREARMS/WEAPONS PROHIBITED LOCATIONS

## MAP LEGEND

**Police Department** 

**Campus Main Roads** 

Firearms/Weapons **Prohibited** 

https://www.concord.edu/campus-carry